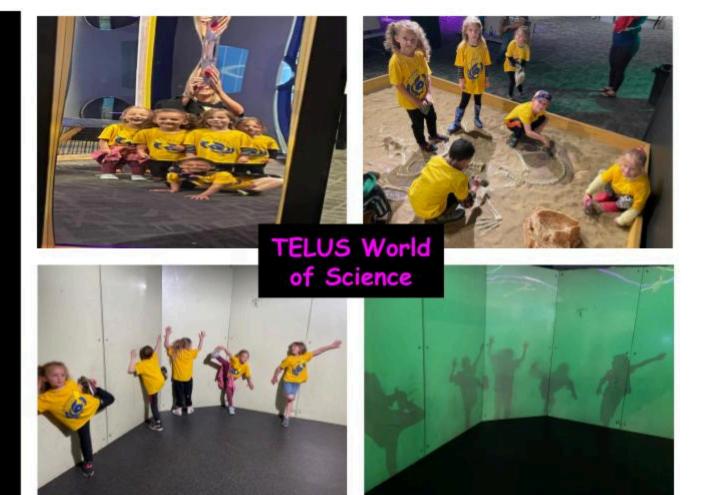

We also had the Hats on for Mental Health, Hot Lunch Days, Kindergarten to Grade 3 Field Trip to Telus World of Science and Decades Theme Day in May.

Junior High students attended the GCAA Track Meet and were busy all month preparing for the Drama Production that took place on May 30.

### Class news

May was a very busy month, students were excited for the long weekend and extra excited to go to the Telus World of Science! We also dressed up through the decades and have been enjoying time outside. We will be adding some new "pets" to our classroom soon!