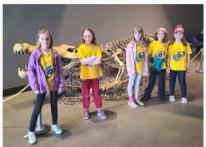

We also had the Hats on for Mental Health, Hot Lunch Days, Kindergarten to Grade 3 Field Trip to Telus World of Science and Decades Theme Day in May.

Junior High students attended the GCAA Track Meet and were busy all month preparing for the Drama Production that took place on May 30.

### Class news

May was a very busy month, students were excited for the long weekend and extra excited to go to the Telus World of Science! We also dressed up through the decades and have been enjoying time outside. We will be adding some new "pets" to our classroom soon!