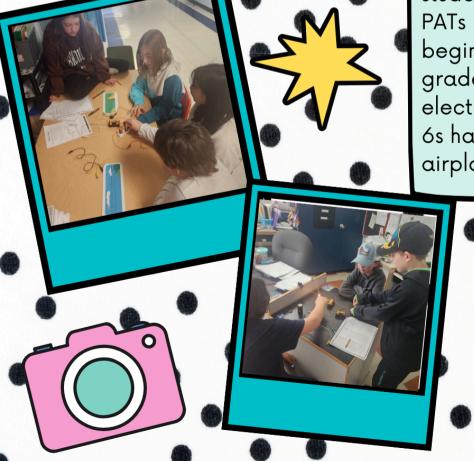

### May 2024

WOW, what a month it has been! This past month students have been working on several different projects to finish up units in all subject areas. In language arts, students have chosen a research topic to research and then write a 5 paragraph essay. In math, we have almost completed all units and will be working on financial literacy to wrap up. The grade 6 students will begin reviewing for PATs in all core subjects at the beginning of June. In science, the grade 5s have been building electrical circuits and the grade 6s have been building and testing airplanes.